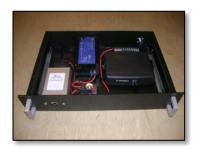

19"-rack mounting, in this case with Mimer Network Interface, Motorola GM380 and Power Supply. Two rack units high.

In this example with two Tetra radios and two Network Interfaces in each rack unit.

This concept is perfect for alarm centrals or others that need to stack many radios for different systems or talk groups.