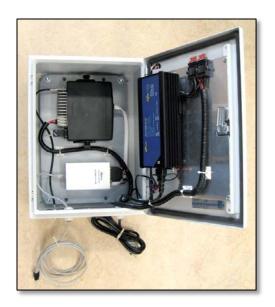

Wall mount cabinet made for mounting in rough areas with Mimer Network Interface, Motorola GM380 and Power Supply. 300x400x210mm

Ideal for installations were you have only one or a few radios.

We have also, in some cases, built larger installations with many radios.