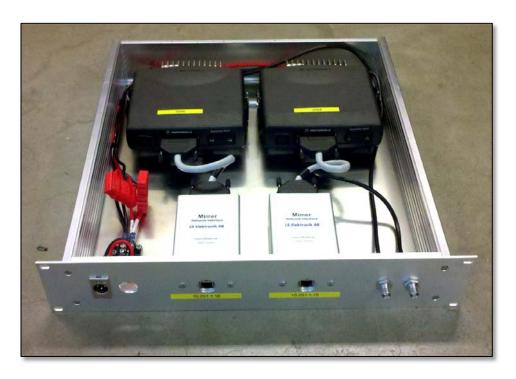

19"-rack mounting, in this case with Mimer Network Interface, Motorola GM380 and Power Supply. Two rack units high.

In this example with two Tetra radios and two Network Interfaces in each rack unit.

This concept is perfect for alarm centrals or others that need to stack many radios for different systems or talk groups.