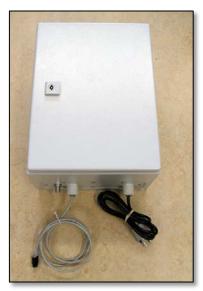

Wall mount cabinet made for mounting in rough areas with Mimer Network Interface, Motorola GM380 and Power Supply. 300x400x210mm

Ideal for installations were you have only one or a few radios.

We have also, in some cases, built larger installations with many radios.