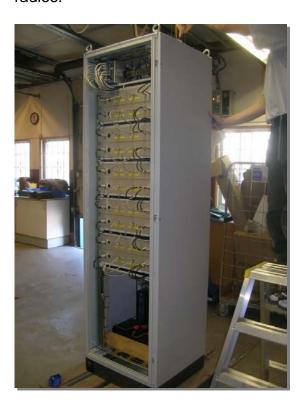

In this case its 20 radios and 20 Network Interfaces in one rack. Power and UPS at the bottom and LAN switches at the top.