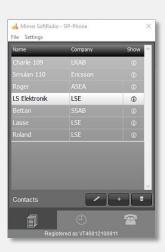

Depending on the functions in your SIP exchange the dispatchers can be programmed for individual phone numbers, group phone numbers etc.

Keypad, History list and Contact list

The SIP client also includes a Contact list and a History list of all exchanged calls.