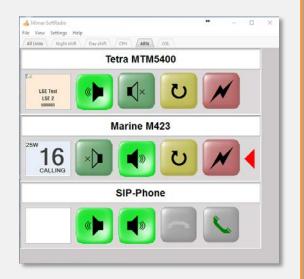

SoftRadio with two radios and one SIP-phone

More info on SoftRadio, options and accessories are found on the web pages.