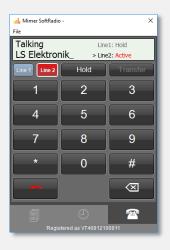

With use of the **SoftRadio SIP Phone Option**, each dispatcher also gets access to a built in SIP phone client in the Mimer SoftRadio software.

The dispatcher can answer incoming calls and make outgoing calls. There are two connections to each dispatcher so that one call can be put on hold while another call is serviced.

Depending on the functions in your SIP exchange the dispatchers can be programmed for individual phone numbers, group phone numbers etc.

Keypad, History list and Contact list

The SIP client also includes a Contact list and a History list of all exchanged calls.